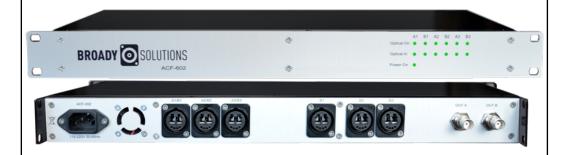

## Instructions

> Power: 220V power supply

> Fiber optics : Neutrik OpticalCon Duo APC or LC/APC fiber optics cables linked to Antenna Fiber

Boxes (AFB-150, AFB-250 for Neutrik version and AFB-100, AFB-200 for SC version)

A1/B1, A2/B2 and A3/B3 inputs for duplex version A1, A2, A3 and B1, B2, B3 inputs for simplex version

> RF out : BNC outputs A and B to one or more wireless diversity receivers

## **LED Indications**

> Power: Green color lights up when the device is on

> Optical: Green color indicates that optical link is active

Beyond 3 dB power loss in optical link, this LED will blink