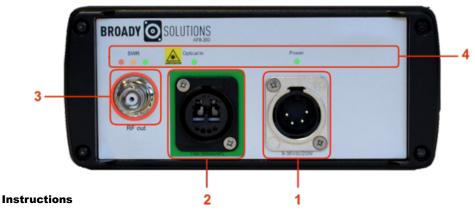

## **Tx Antenna Fiber Box**

1 - Power : 9-36Vdc-20W linear power supply or battery Consumption 800 mA XLR4 Wiring : 1 - / 4 +

2 - Fiber Optics : Neutrik OpticalCon Duo APC or LC/APC fiber optics cable (B input on connector) linked to fiber transmitter.

**3 - RF out** : Tx Antenna - Check antenna compliance with transmitter frequency and cable length (up to 5m with RG58 and 10m with RG213 cable)

## Indications des LED (4)

> Power : Green color lights up when the device is on

> Optical In : Green color indicates that the link between transmission station and AFB-350 is active. Beyond 3 dB power loss in optical link, this LED will blink.

> SWR (Standing Wave Ratio) : Measures antenna tuning with transmitter frequency and cable length compliance.

Green LED indicates a power return rate lower than 10%

Orange LED indicates a power return rate between 10% and 25%

Red LED indicates a power return rate above 25%